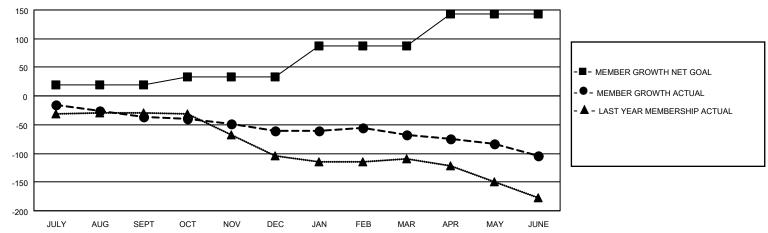

#### GOALS AND ACTUAL MEMBERS CUMULATIVE

| DROPPED CLUBS: 0  |     | 36 CLUBS OF 62 ADDED 1 OR | GENDER DISTRIBUTION       |            |  |
|-------------------|-----|---------------------------|---------------------------|------------|--|
|                   |     | MORE NEW MEMBERS          | MALE 532 (56.90%)         |            |  |
|                   |     |                           | FEMALE 403 (43.10%)       |            |  |
| DROPPED MEMBERS   |     |                           | NON BINARY                | 0 (0.00%)  |  |
| Bross Es Memberto |     |                           | PREFER NOT TO ANSWER      | 0 (0.00%)  |  |
| DECEASED          | 21  |                           |                           | ,          |  |
| CLUB CANCELLED    | 0   | CLICK HERE FOR CUMULATIVE | TOTAL FAMILY UNIT MEMBERS | 224        |  |
| OTHER             | 180 | MEMBERSHIP DATA           |                           |            |  |
| TOTAL             | 201 |                           | FAMILY MEMBERS PAYING HAI | F DUES 113 |  |
|                   |     |                           |                           |            |  |

## District 201Q4

| Clubs RESULTS FOR 2022-2023 |   |   |   | Members  RESULTS FOR 2022-2023 |    |    |    |
|-----------------------------|---|---|---|--------------------------------|----|----|----|
|                             |   |   |   |                                |    |    |    |
| JULY/AUG/SEPT               | 0 | 0 | 0 | JULY/AUG/SEPT                  | 20 | 27 | 56 |
| OCT/NOV/DEC                 | 0 | 0 | 0 | OCT/NOV/DEC                    | 13 | 28 | 44 |
| JAN/FEB/MAR                 | 1 | 0 | 0 | JAN/FEB/MAR                    | 55 | 35 | 36 |
| APR/MAY/JUNE                | 1 | 0 | 0 | APR/MAY/JUNE                   | 55 | 32 | 64 |