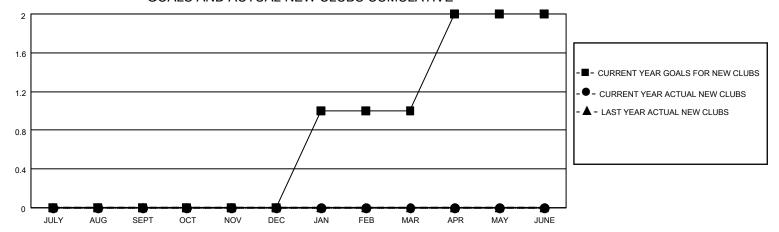

#### GOALS AND ACTUAL NEW CLUBS CUMULATIVE

## District 201Q4

| Clubs RESULTS FOR 2022-2023 |   |   |   | Members  RESULTS FOR 2022-2023 |    |    |    |
|-----------------------------|---|---|---|--------------------------------|----|----|----|
|                             |   |   |   |                                |    |    |    |
| JULY/AUG/SEPT               | 0 | 0 | 0 | JULY/AUG/SEPT                  | 20 | 27 | 56 |
| OCT/NOV/DEC                 | 0 | 0 | 0 | OCT/NOV/DEC                    | 13 | 28 | 44 |
| JAN/FEB/MAR                 | 1 | 0 | 0 | JAN/FEB/MAR                    | 55 | 35 | 36 |
| APR/MAY/JUNE                | 1 | 0 | 0 | APR/MAY/JUNE                   | 55 | 32 | 64 |